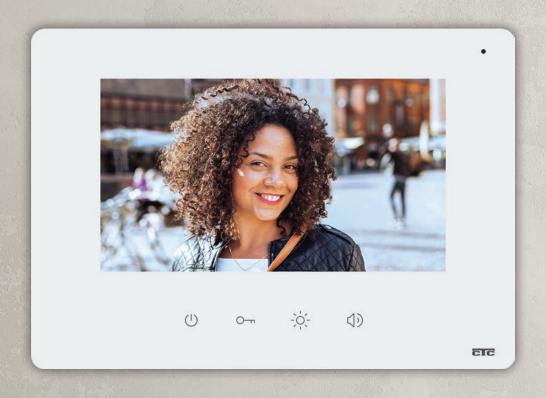

#### zeus vision 7"

Digital technology has reduced the amount of wiring, requiring only 2 wires from the doorstation to the internal components. This fact alone greatly simplifies the installation procedure, mounting and operation of the system. Having characteristics such as high-end technology and aesthetics, multiple functions, operational settings applied with a gentle touch on the screen, and user-friendly menu navigation, the new colored, glass screen Zeus 7» monitor, with touch buttons, make it the perfect choice for all those who value quality, safety and aesthetics.

- 7" coloured TFT monitor Touch screen
- Safety glass screen
- Greek menu
- High resolution screen 800x480 pixels
- Intercommunication between devices
- SD card available for storing photos or video recordings
- Wall mounting
- Choice of different tone from each doorstation
- Multiple options for volume settings
- Operates as a floor bell with distinctive sound
- Mute mode available
- Up to 4 parallel devices on each call
- Dimensions: 184x186x23mm (W/H/D)