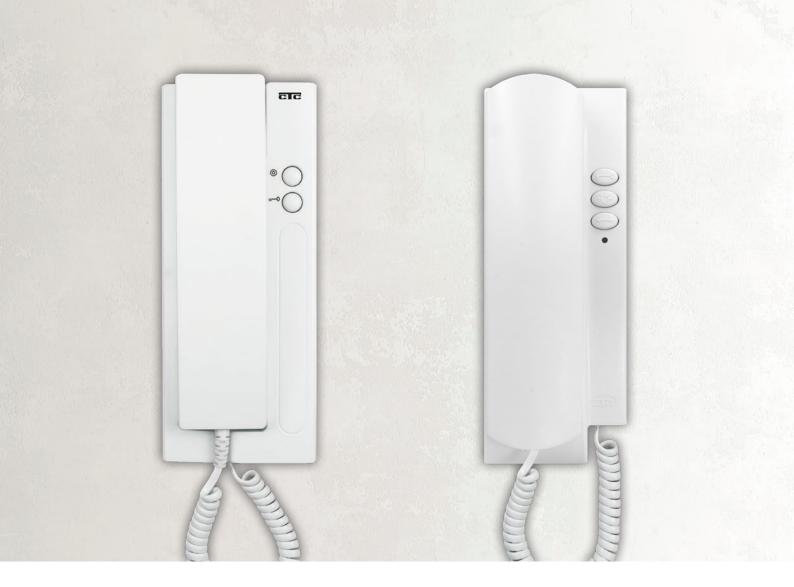

iris orion

CTC's Iris and Orion speakerphones offer complete solutions addressing all the requirements of modern buildings. CTC's technological excellence, based on international standards, makes its products the most reliable and secure choice. Handset intercoms with door opening button and spare button for additional operation.

- Doorphone devices with handset
- Wall & table mounting
- Up to 4 parallel devices on each call
- Intercommunication between devices in the same call
- Operates as a floor bell
- Combined with Prestige type doorstation
- Iris dimensions: 90x220x55mm (W/H/D)
- Orion dimensions: 80x210x65mm (W/H/D)