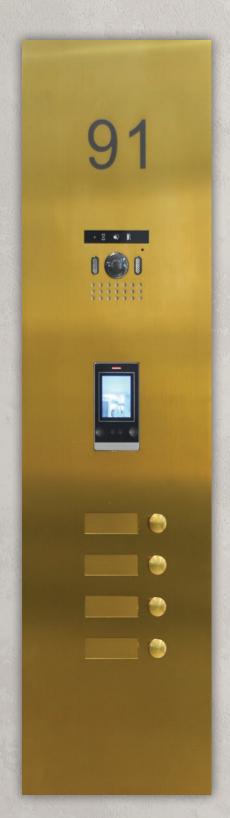

### Doorstations Prestige

A new era of design in Prestige entrance doorstations.

Easy installation, simple connection, as well as countless possibilities of producing them in any desired shape or form give the classic version a new modern look and make Prestige doorstations suitable for new houses as well as for the modernization of old ones.

- Compact construction for a long service life
- Made of stainless steel or aluminium, in variety of colours
- Optional engraving or illuminated perforation
- Wall mounting or recessed placement
- Parallel connection of up to 4 inputs
- WiFi access, password entry on keypad, card or tag reading on RFID reader, facial recognition on Facial recognition access control or fingerprint reading on Fingerprint reader access control
- Visual indication of functions on a dedicated display
- Wide-angle camera with one-time rotation capability