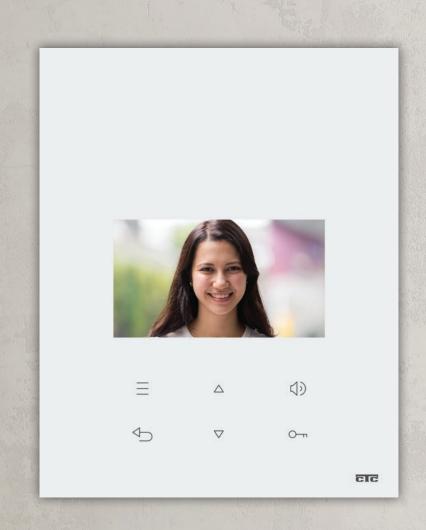

#### venus vision 4,3"

The innovative 2 wire system for establishments in single or multi-storey buildings, offices etc. is emphasizing on the high level of safety and quality of life. CTC renders the Greek and foreign market new products reliable and qualitative. Venus 4,3» monitors with color touch screen and multiple functions provide exceptional acoustic performance to the visitor and excellent visual image of the entrance. They are easy to install and operate and with their minimal design they become an integral part of a home's interior design.

- Coloured TFT monitor 4,3" Touch screen
- Safety glass screen
- Greek menu
- High resolution display 480x480 pixels
- Intercommunication between devices
- SD card available for storing photos or video recordings
- Wall mounting
- Choice of different tone from each doorstation
- Adjustable volume settings
- Operates as a floor bell with distinctive sound
- Mute mode available
- Up to 4 parallel devices on each call
- Dimensions 158x198x33mm (W/H/D)