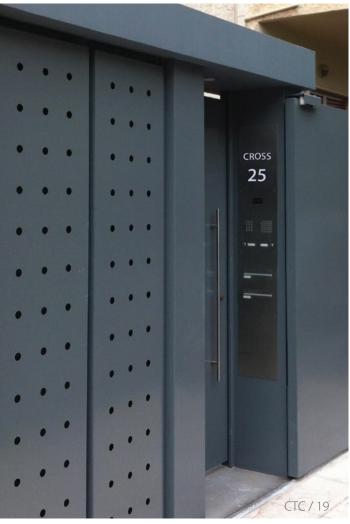

# Custom - made entrance constructions

A new generation of modern building entrances'
Special constructions, entrance stations, communication
columns and Prestige doorstations with attached letterbox
systems offer integrated solutions and allow for different and
effective ways of designing entrances on modern buildings.
The communication columns, without interfering with the
external façade of the house or door, are designed in such a
way as to save space and adapt to different styles, aesthetically
enhancing the establishment.

Ideal for space presentation in companies, offices, medical practices, etc.

They provide unlimited possibilities

- Durable construction with long service life thanks to corrosionresistant stainless steel and aluminium materials
- Available for outdoor installation, either wall- mount or recessed
- Special lighting
- Optional engraving or illuminated perforation (street, number, name)
- Constructing materials in a variety of colours