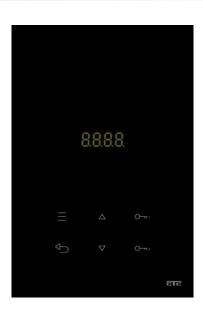

#### orion vision 4,3"

Entry Control is nowadays, the most basic and simple function of protection that every building or house should have. Sporting a dynamic design, fine lines and quality the hands-free, coloured, touch-screen 2 wire Orion 4,3» monitor is the most reliable for your security and communication. Ergonomically shaped, with multiple functions, slim profile, wall-mounted, with backlit touch buttons, it is comfortable and easy to use. White or black are the colors of CTC's new monitors, which add a touch of sophistication to your interior space.

- 4.3" coloured TFT monitor
- Touch keys
- High resolution display of 480x480 pixels
- Intercommunication between devices in the same call
- Wall mounting
- Adjustable volume of the call or mute mode
- Up to 4 parallel devices in each call
- Dimensions: 136x143x22mm (W/H/D)