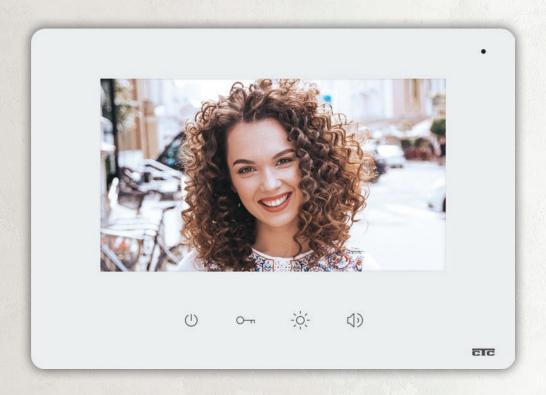

#### zeus vision 7"

Digital technology has reduced the amount of wiring, requiring only 2 wires from the doorstation to the internal components. This fact alone greatly simplifies the installation procedure, mounting and operation of the system. Having characteristics such as high-end technology and aesthetics, multiple functions, operational settings applied with a gentle touch on the screen, and user-friendly menu navigation, the new colored, glass screen Zeus 7» monitor, with touch buttons, make it the perfect choice for all those who value quality, safety and aesthetics.

- 7" coloured TFT monitor Touch screen
- Safety glass screen
- Greek menu
- High resolution screen 800x480 pixels
- Intercommunication between devices
- SD card available for storing photos or video recordings
- Wall mounting
- Choice of different tone from each doorstation
- Multiple options for volume settings
- Operates as a floor bell with distinctive sound
- Mute mode available
- Up to 4 parallel devices on each call
- Dimensions: 184x186x23mm (W/H/D)