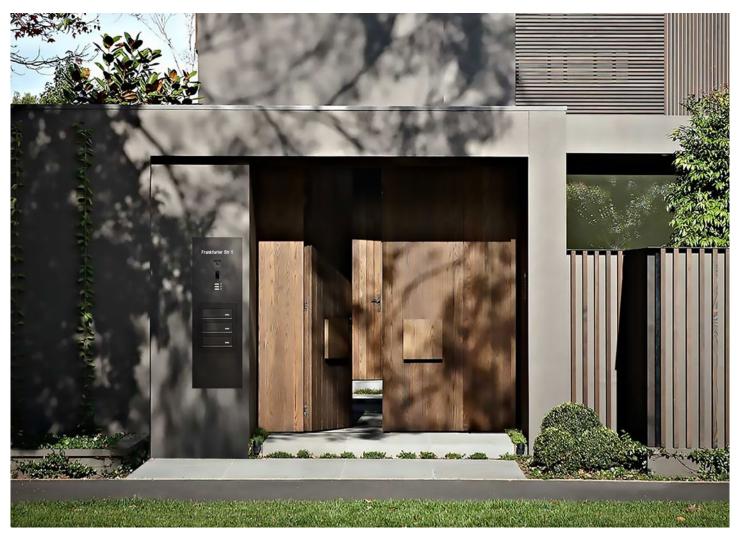

# Custom - made entrance constructions

A new generation of modern building entrances'
Special constructions, entrance stations, communication
columns and Prestige doorstations with attached letterbox
systems offer integrated solutions and allow for different and
effective ways of designing entrances on modern buildings.
The communication columns, without interfering with the
external façade of the house or door, are designed in such a
way as to save space and adapt to different styles, aesthetically
enhancing the establishment.

Ideal for space presentation in companies, offices, medical practices, etc.

They provide unlimited possibilities

- Durable construction with long service life thanks to corrosionresistant stainless steel and aluminium materials
- Available for outdoor installation, either wall- mount or recessed
- Special lighting
- Optional engraving or illuminated perforation (street, number, name)
- Constructing materials in a variety of colours