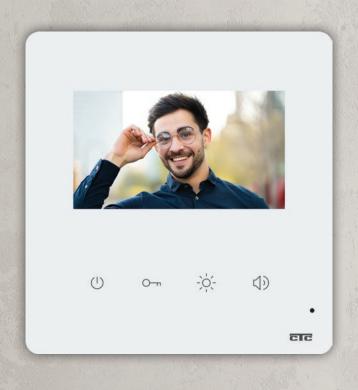

#### orion vision 7"

Highly aesthetic design with simple, distinct lines that impress and add elegance and finesse to the interior. The main features of the Orion Vision 7» screen are the top-quality materials combined with multiple functions and many operating advantages so as to create a sense of comfort and security.

- 7" colour TFT monitor
- Touch keys
- High resolution screen 800x480 pixels
- Intercommunication between devices in the same call
- Wall mounting
- Adjustable volume of the call or mute mode
- Operates as a floor bell
- Up to 4 parallel devices in each call
- Dimensions : 215x152x22mm (W/H/D)