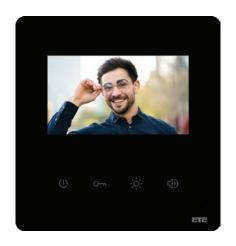

- BUS-2k technology (non polarity)
- High resolution TFT display
- Safety glass with illuminated touch keys
- Remote control with WiFi connection via app
- Brightness and colour adjustment or optional user scenarios, with menu displayed on the screen
- Floor doorbell operation
- Selection via operational menu of other functions e.g. staircase light or second lock
- · Quick programming & different programmable functions
- Audio and visual differentiation among entrance and internal communication
- · Available option for memory function
- · Available option for intercom and concierge calls
- Available option for time-set door unlocking to 1-9 sec
- Adjustable volume with 10 sound scales and muting operation
- 16 different doorstation tones
  16 different intercom tones and
  16 different floor button sounds
- Manual switching of the image from the camera to the screen
- · Availability to select self-recall
- Time setting for camera operation
- Easy and simple installation in new or old establishments
- · Wall mounting
- Available option of 4 monitors operating in parallel on each call
- · Screen in 2 colours: White, Black
- · Menu in Greek, English and German