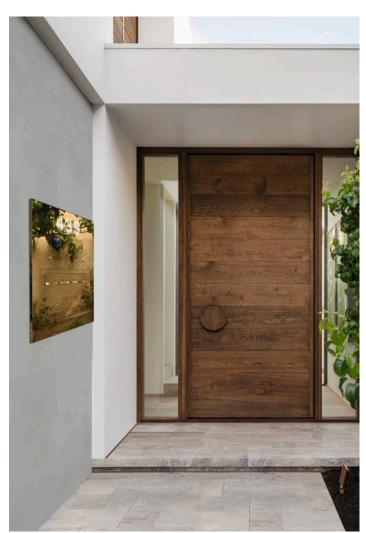

# Custom - made entrance constructions

A new generation of modern building entrances'
Special constructions, entrance stations, communication
columns and Prestige doorstations with attached letterbox
systems offer integrated solutions and allow for different and
effective ways of designing entrances on modern buildings.
The communication columns, without interfering with the
external façade of the house or door, are designed in such a
way as to save space and adapt to different styles, aesthetically
enhancing the establishment.

Ideal for space presentation in companies, offices, medical practices, etc.

They provide unlimited possibilities

- Durable construction with long service life thanks to corrosionresistant stainless steel and aluminium materials
- Available for outdoor installation, either wall- mount or recessed
- Special lighting
- Optional engraving or illuminated perforation (street, number, name)
- Constructing materials in a variety of colours