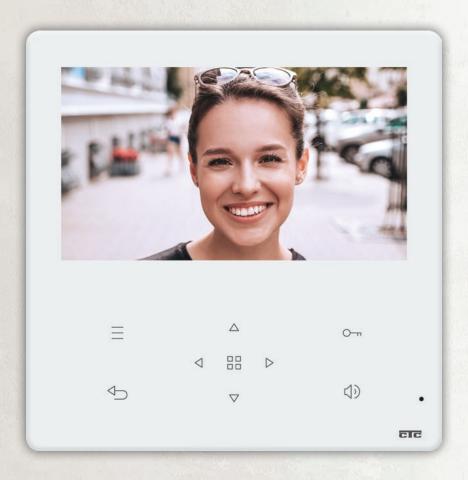

#### zeus vision 7"

Digital technology has reduced the amount of wiring, requiring only 2 wires from the doorstation to the internal components. This fact alone greatly simplifies the installation procedure, mounting and operation of the system. Having characteristics such as high-end technology and aesthetics, multiple functions, operational settings applied with a gentle touch on the screen, and user-friendly menu navigation, the new colored, glass screen Zeus 7» monitor, with touch buttons, make it the perfect choice for all those who value quality, safety and aesthetics.

- 7" coloured TFT monitor Touch screen
- Safety glass screen
- Greek menu
- High resolution screen 800x480 pixels
- Intercommunication between devices
- SD card available for storing photos or video recordings
- Wall mounting
- Choice of different tone from each doorstation
- Multiple options for volume settings
- Operates as a floor bell with distinctive sound
- Mute mode available
- Up to 4 parallel devices on each call
- Dimensions: 184x186x23mm (W/H/D)