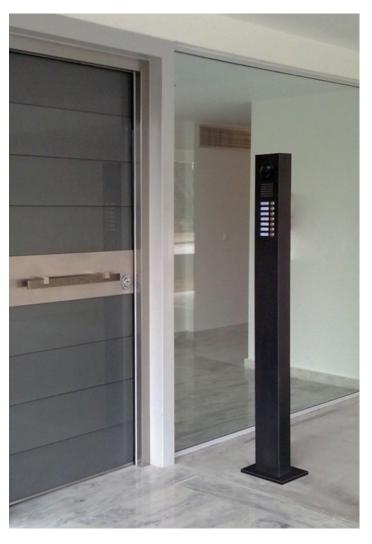

# Custom - made entrance constructions

A new generation of modern building entrances'
Special constructions, entrance stations, communication
columns and Prestige doorstations with attached letterbox
systems offer integrated solutions and allow for different and
effective ways of designing entrances on modern buildings.
The communication columns, without interfering with the
external façade of the house or door, are designed in such a
way as to save space and adapt to different styles, aesthetically
enhancing the establishment.

Ideal for space presentation in companies, offices, medical practices, etc.

They provide unlimited possibilities

- Durable construction with long service life thanks to corrosionresistant stainless steel and aluminium materials
- Available for outdoor installation, either wall- mount or recessed
- Special lighting
- Optional engraving or illuminated perforation (street, number, name)
- Constructing materials in a variety of colours