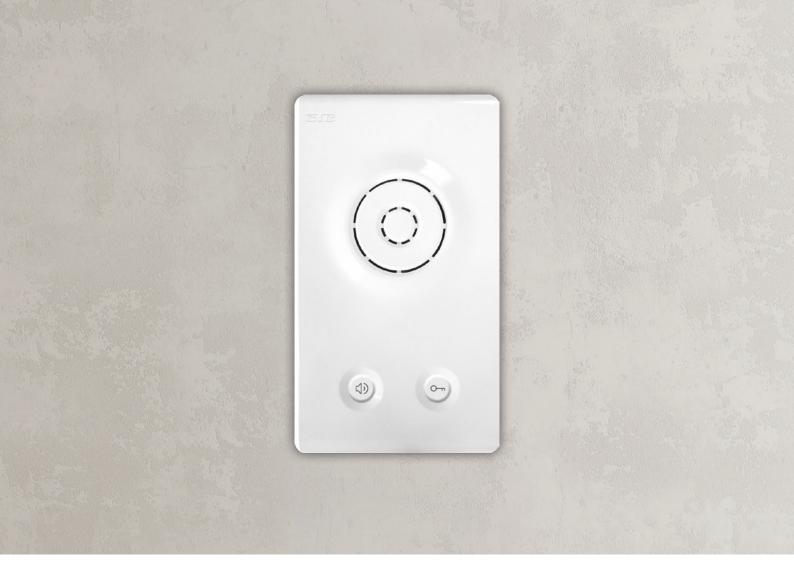

#### venus audio

An alternative to the hitherto analogue system with many advantages and easy installation with only 2 wires. State-of-the-art intercom model which is distinguished by its elegance, ease of communication, application and use. Venus Audio hands-free speakerphone, in black and white, designed to meet every need with easy, clean and quick external wall mounting, without any additional work. Thin glass profile, crystal clear sound with different melodies.

- Intercom speakerphone device
- Safety glass screen
- Touch keys
- Menu navigation
- Intercommunication between devices
- Up to 4 parallel devices in each call
- Dimensions: 120x180x30mm (W/H/D)