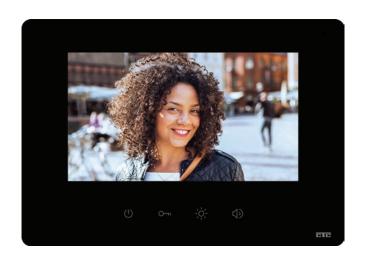

#### zeus vision 7"

Digital technology has reduced the amount of wiring, requiring only 2 wires from the doorstation to the internal components. This fact alone greatly simplifies the installation procedure, mounting and operation of the system. Having characteristics such as high-end technology and aesthetics, multiple functions, operational settings applied with a gentle touch on the screen, and user-friendly menu navigation, the new colored, glass screen Zeus 7» monitor, with touch buttons, make it the perfect choice for all those who value quality, safety and aesthetics.

- 7" coloured TFT monitor Touch screen
- Safety glass screen
- Greek menu
- High resolution screen 800x480 pixels
- Intercommunication between devices
- SD card available for storing photos or video recordings
- Wall mounting
- Choice of different tone from each doorstation
- Multiple options for volume settings
- Operates as a floor bell with distinctive sound
- Mute mode available
- Up to 4 parallel devices on each call
- Dimensions: 184x186x23mm (W/H/D)