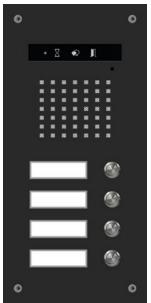

### Doorstations Prestige

A new era of design in Prestige entrance doorstations.

Easy installation, simple connection, as well as countless possibilities of producing them in any desired shape or form give the classic version a new modern look and make Prestige doorstations suitable for new houses as well as for the modernization of old ones.

- Compact construction for a long service life
- Made of stainless steel or aluminium, in variety of colours
- Optional engraving or illuminated perforation
- Wall mounting or recessed placement
- Parallel connection of up to 4 inputs
- WiFi access, password entry on keypad, card or tag reading on RFID reader, facial recognition on Facial recognition access control or fingerprint reading on Fingerprint reader access control
- Visual indication of functions on a dedicated display
- Wide-angle camera with one-time rotation capability