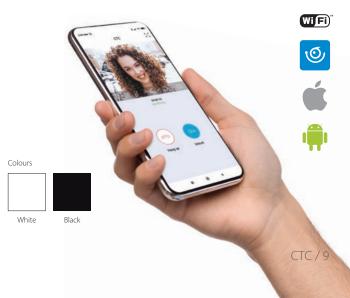

#### orion vision 7" wi-fi

Technological advances at your fingertips. The new Orion 7" WiFi monitor harmoniously combines the features of the Orion 7" and additionally provides remote management via an app. It is an ideal choice for those who wish to have full control of the entrance to their premises from wherever they are.

- WiFi connectivity
- 7" coloured TFT monitor
- Touch keys
- High resolution screen 800x480 pixels
- Intercommunication between devices in the same call
- Wall mounting
- Adjustable volume of the call or mute mode
- Operates as a floor bell
- Up to 4 parallel devices in each call
- Dimensions: 215x152x22mm (W/H/D)