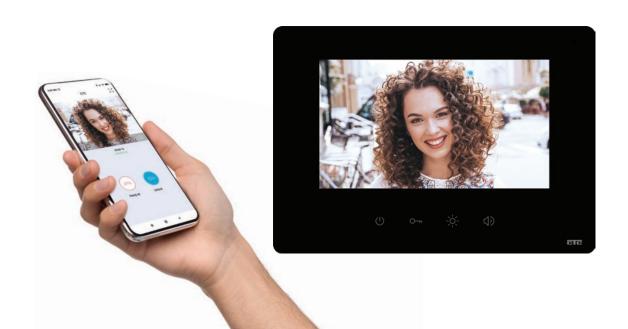

#### orion vision 7" wi-fi

Technological advances at your fingertips. The new Orion 7" WiFi monitor harmoniously combines the features of the Orion 7" and additionally provides remote management via an app. It is an ideal choice for those who wish to have full control of the entrance to their premises from wherever they are.

- WiFi connectivity
- 7" coloured TFT monitor
- Touch keys
- High resolution screen 800x480 pixels
- Intercommunication between devices in the same call
- Wall mounting
- Adjustable volume of the call or mute mode
- Operates as a floor bell
- Up to 4 parallel devices in each call
- Dimensions: 215x152x22mm (W/H/D)