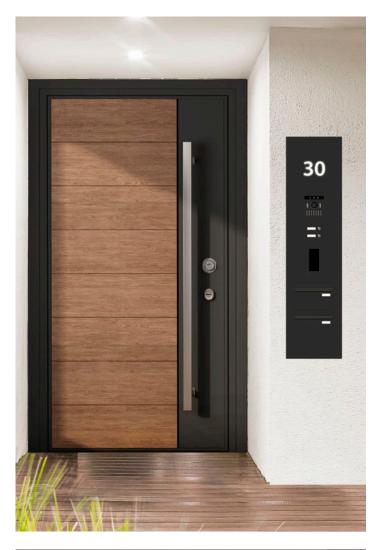

### Doorstations Prestige

A new era of design in Prestige entrance doorstations.

Easy installation, simple connection, as well as countless possibilities of producing them in any desired shape or form give the classic version a new modern look and make Prestige doorstations suitable for new houses as well as for the modernization of old ones.

- Compact construction for a long service life
- Made of stainless steel or aluminium, in variety of colours
- Optional engraving or illuminated perforation
- Wall mounting or recessed placement
- Parallel connection of up to 4 inputs
- WiFi access, password entry on keypad, card or tag reading on RFID reader, facial recognition on Facial recognition access control or fingerprint reading on Fingerprint reader access control
- Visual indication of functions on a dedicated display
- Wide-angle camera with one-time rotation capability