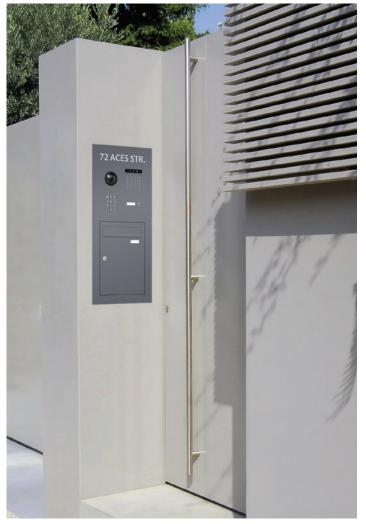

# Custom - made entrance constructions

A new generation of modern building entrances'
Special constructions, entrance stations, communication
columns and Prestige doorstations with attached letterbox
systems offer integrated solutions and allow for different and
effective ways of designing entrances on modern buildings.
The communication columns, without interfering with the
external façade of the house or door, are designed in such a
way as to save space and adapt to different styles, aesthetically
enhancing the establishment.

Ideal for space presentation in companies, offices, medical practices, etc.

They provide unlimited possibilities

- Durable construction with long service life thanks to corrosionresistant stainless steel and aluminium materials
- Available for outdoor installation, either wall- mount or recessed
- Special lighting
- Optional engraving or illuminated perforation (street, number, name)
- Constructing materials in a variety of colours