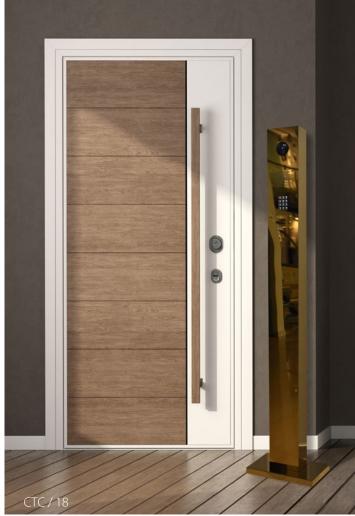

### Doorstations Prestige

A new era of design in Prestige entrance doorstations.

Easy installation, simple connection, as well as countless possibilities of producing them in any desired shape or form give the classic version a new modern look and make Prestige doorstations suitable for new houses as well as for the modernization of old ones.

- Compact construction for a long service life
- Made of stainless steel or aluminium, in variety of colours
- Optional engraving or illuminated perforation
- Wall mounting or recessed placement
- Parallel connection of up to 4 inputs
- WiFi access, password entry on keypad, card or tag reading on RFID reader, facial recognition on Facial recognition access control or fingerprint reading on Fingerprint reader access control
- Visual indication of functions on a dedicated display
- Wide-angle camera with one-time rotation capability