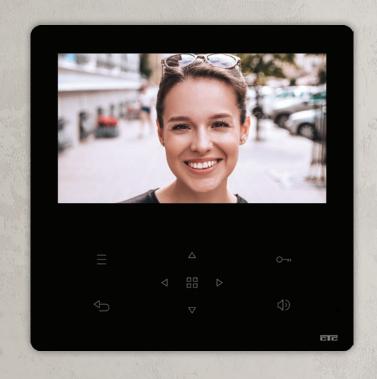

#### zeus vision 7"

Digital technology has reduced the amount of wiring, requiring only 2 wires from the doorstation to the internal components. This fact alone greatly simplifies the installation procedure, mounting and operation of the system. Having characteristics such as high-end technology and aesthetics, multiple functions, operational settings applied with a gentle touch on the screen, and user-friendly menu navigation, the new colored, glass screen Zeus 7» monitor, with touch buttons, make it the perfect choice for all those who value quality, safety and aesthetics.

- 7" coloured TFT monitor Touch screen
- Safety glass screen
- Greek menu
- High resolution screen 800x480 pixels
- Intercommunication between devices
- SD card available for storing photos or video recordings
- Wall mounting
- Choice of different tone from each doorstation
- Multiple options for volume settings
- Operates as a floor bell with distinctive sound
- Mute mode available
- Up to 4 parallel devices on each call
- Dimensions: 184x186x23mm (W/H/D)