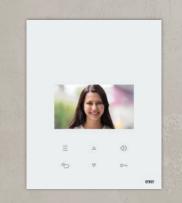

#### venus vision 4,3"

The innovative 2 wire system for establishments in single or multi-storey buildings, offices etc. is emphasizing on the high level of safety and quality of life. CTC renders the Greek and foreign market new products reliable and qualitative. Venus 4,3» monitors with color touch screen and multiple functions provide exceptional acoustic performance to the visitor and excellent visual image of the entrance. They are easy to install and operate and with their minimal design they become an integral part of a home's interior design.

- Coloured TFT monitor 4,3" Touch screen
- Safety glass screen
- Greek menu
- High resolution display 480x480 pixels
- Intercommunication between devices
- SD card available for storing photos or video recordings
- Wall mounting
- Choice of different tone from each doorstation
- Adjustable volume settings
- Operates as a floor bell with distinctive sound
- Mute mode available
- Up to 4 parallel devices on each call
- Dimensions 158x198x33mm (W/H/D)