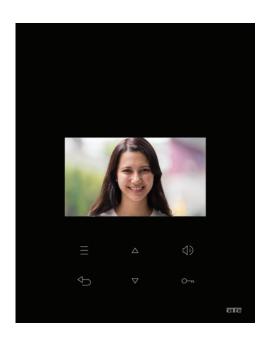

## Technology and aesthetics at first sight

2 wire, coloured touch screens with hands-free operation.

Entry Control (door entry systems) is nowadays, the most basic and simple function of protection that every building or house should have.

The technology of the future combined with a multitude of features provides the installer a greater convenience and additional functions to the user.

Digital technology has substantially reduced the amount of wiring as it requires only 2 wires from the doorstation to the internal components.

This simplifies greatly the installation, mounting and operation of the system.

The harmonious finish combined with high end technology, lines and high-quality materials characterize all the monitors produced by CTC.

An integral part of the interior design with unique advantages and multiple functions directed in providing comfort and safety of space in the modern era, it is the perfect choice for all those who value quality and high aesthetics.