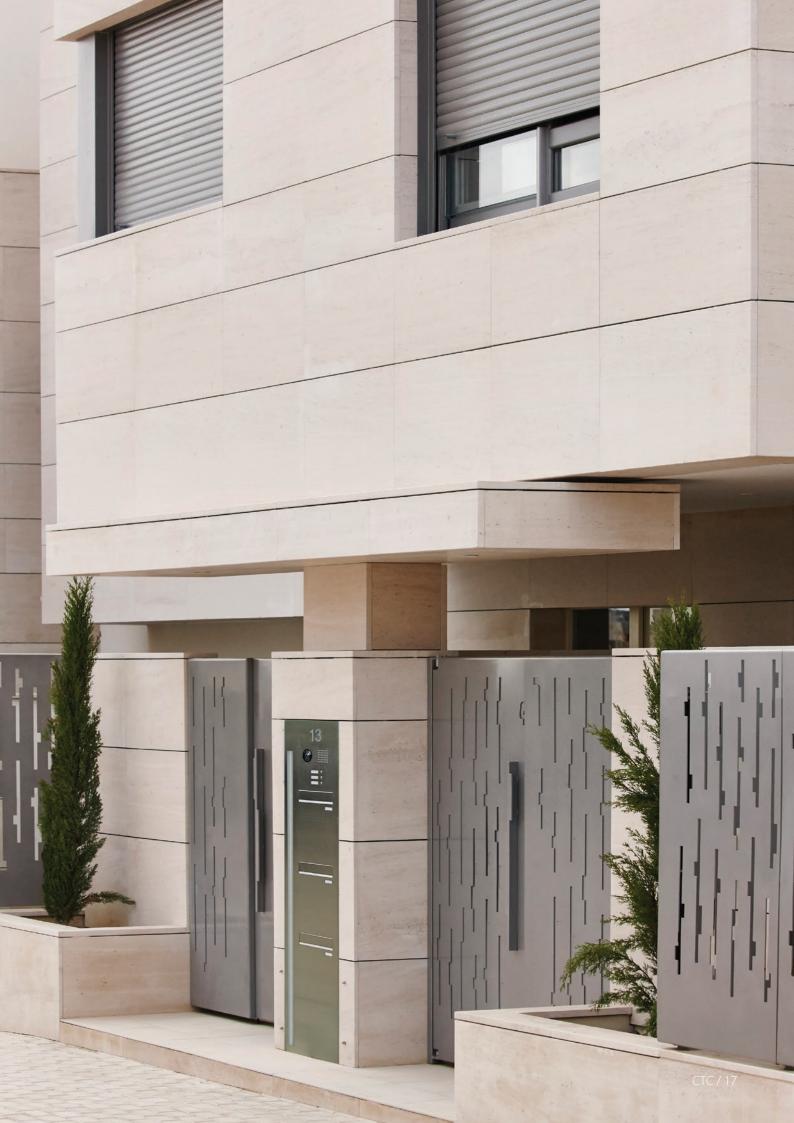

# Custom - made entrance constructions

A new generation of modern building entrances'
Special constructions, entrance stations, communication
columns and Prestige doorstations with attached letterbox
systems offer integrated solutions and allow for different and
effective ways of designing entrances on modern buildings.
The communication columns, without interfering with the
external façade of the house or door, are designed in such a
way as to save space and adapt to different styles, aesthetically
enhancing the establishment.

Ideal for space presentation in companies, offices, medical practices, etc.

They provide unlimited possibilities

- Durable construction with long service life thanks to corrosionresistant stainless steel and aluminium materials
- Available for outdoor installation, either wall- mount or recessed
- Special lighting
- Optional engraving or illuminated perforation (street, number, name)
- Constructing materials in a variety of colours