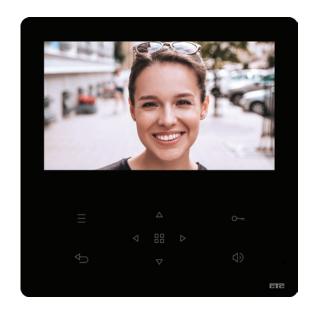

#### zeus vision 7"

Digital technology has reduced the amount of wiring, requiring only 2 wires from the doorstation to the internal components. This fact alone greatly simplifies the installation procedure, mounting and operation of the system. Having characteristics such as high-end technology and aesthetics, multiple functions, operational settings applied with a gentle touch on the screen, and user-friendly menu navigation, the new colored, glass screen Zeus 7» monitor, with touch buttons, make it the perfect choice for all those who value quality, safety and aesthetics.

- 7" coloured TFT monitor Touch screen
- Safety glass screen
- Greek menu
- High resolution screen 800x480 pixels
- Intercommunication between devices
- SD card available for storing photos or video recordings
- Wall mounting
- Choice of different tone from each doorstation
- Multiple options for volume settings
- Operates as a floor bell with distinctive sound
- Mute mode available
- Up to 4 parallel devices on each call
- Dimensions: 184x186x23mm (W/H/D)