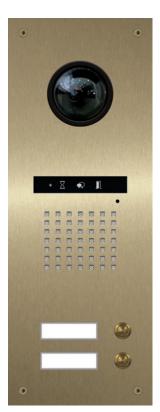

### Doorstations Prestige

A new era of design in Prestige entrance doorstations.

Easy installation, simple connection, as well as countless possibilities of producing them in any desired shape or form give the classic version a new modern look and make Prestige doorstations suitable for new houses as well as for the modernization of old ones.

- Compact construction for a long service life
- Made of stainless steel or aluminium, in variety of colours
- Optional engraving or illuminated perforation
- Wall mounting or recessed placement
- Parallel connection of up to 4 inputs
- WiFi access, password entry on keypad, card or tag reading on RFID reader, facial recognition on Facial recognition access control or fingerprint reading on Fingerprint reader access control
- Visual indication of functions on a dedicated display
- Wide-angle camera with one-time rotation capability