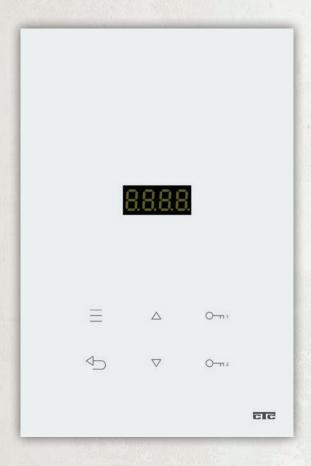

#### orion vision 4,3"

Entry Control is nowadays, the most basic and simple function of protection that every building or house should have. Sporting a dynamic design, fine lines and quality the hands-free, coloured, touch-screen 2 wire Orion 4,3» monitor is the most reliable for your security and communication. Ergonomically shaped, with multiple functions, slim profile, wall-mounted, with backlit touch buttons, it is comfortable and easy to use. White or black are the colors of CTC's new monitors, which add a touch of sophistication to your interior space.

- 4.3" coloured TFT monitor
- Touch keys
- High resolution display of 480x480 pixels
- Intercommunication between devices in the same call
- Wall mounting
- Adjustable volume of the call or mute mode
- Up to 4 parallel devices in each call
- Dimensions: 136x143x22mm (W/H/D)