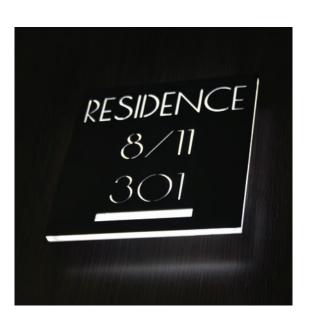

- Stainless steel or aluminium signages painted with electrostatic painting in unlimited colours
- Signages made of Darwin material in a broad variety colours
- Illuminated signages for better guidance of the visitor in poorly lit conditions

# signage study

The service of the signage study that is offered by our company, is the most important stage in creating a perfect result, which will help the visitor to have a complete idea of the hotel premises, displaying all the facilities in an organized manner so as to make them easy to locate.