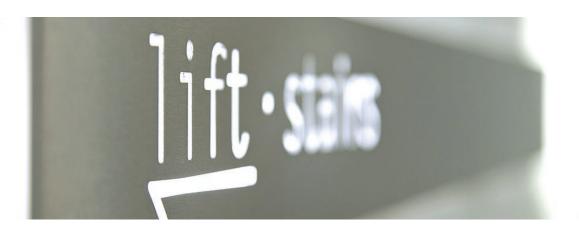

# Signage Options Floor mounted signage columns, hanging signs, wall-mounted signs, in any dimension and at a variety of materials, are some of the signage options that CTC can offer to visitors for premium guidance to the site. • Special signage dimensions

- Stainless steel or aluminium signages painted with electrostatic painting in unlimited colours
- Signages made of Darwin material in a broad variety colours
- Illuminated signages for better guidance of the visitor in poorly lit conditions