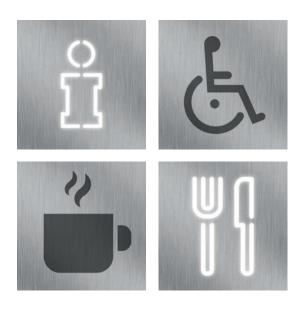

# Standard signages

Pictograms are used to indicate common directions, such as signages indicating spaces for people with disabilities, informative signages, restaurants, toilets, etc.

Combined with directional arrows they easily guide visitors to a certain area of the building.

Below, we present 2 standard groups of pictograms with 16 basic designs.

However, the range is not limited to these, as infinite designs can be implemented depending on the demand of each customer.

COSY\_ This series is specifically designed to provide a sense of harmony and simplicity.

 $Venus\_\text{This series is designed to fit into any building, giving it a minimalistic character.}$ 