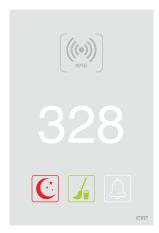

### Online Access Control System

Using the RFID reader technology and the most flexible platform for future applications.

The "ctc-hotel" revolutionizes the management of electronic locks, containing the most locking components for the external wall unit, including the card reader.

# description of operation

The system is ideal for providing an ultimate hotel security and an excellent guest experience while maximizing employee productivity.

It offers two-way communication between the front desk or Server and the hotel's electronic locks. It controls and monitors all rooms and allows staff to receive alerts (DoNotDisturb, CleanRoom, person in room, real-time entry data, room temperature and lock notifications). The room's temperature can be adjusted remotely. The operator is able to open a lock remotely, as well as read all entry data stored in the locks' memory or cancel a invalid card with the push of a button.