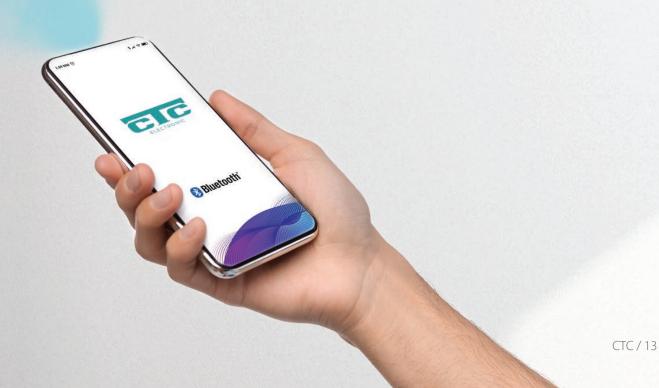

# features

- Access to the room is achieved by Mifare card contact or by BlueTooth app.
- Connected to the Ethernet can maintain a stable network connection.

  Alternatively, using RS485 Industrial Bus.
- Clear LED illumination of room number and signs.
- Glass etching flexibility. The hotel logo and the markings are customizable and can be engraved on the safety glass.
- The ctc-hotel provides connectivity to the KNX protocol of BMS.
- It has open interface and can be connected to the hotel reservation software (PMS).
- Wall-mounted corridor unit with dimensions 12x18cm (WxD) in black or white colour.
- Recessed room unit with dimensions 10x10cm (WxD) in black colour.