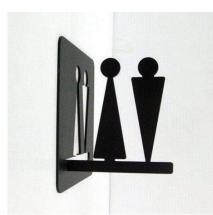

# Standard signages

Pictograms are used to indicate common directions, such as signages indicating spaces for people with disabilities, informative signages, restaurants, toilets, etc.

Combined with directional arrows they easily guide visitors to a certain area of the building.

Below, we present 2 standard groups of pictograms with 16 basic designs.

However, the range is not limited to these, as infinite designs can be implemented depending on the demand of each customer.

COSY\_ This series is specifically designed to provide a sense of harmony and simplicity.

 $Venus\_\text{This series is designed to fit into any building, giving it a minimalistic character.}$ 