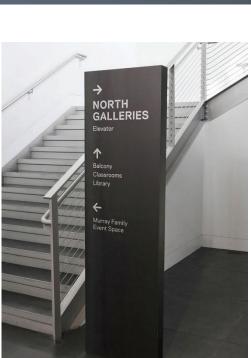

# Signage Options Floor mounted signage columns, hanging signs, wall-mounted signs, in any dimension and at a variety of materials, are some of the signage options that CTC can offer to visitors for premium guidance to the site. • Special signage dimensions

# Standard signages

Pictograms are used to indicate common directions, such as signages indicating spaces for people with disabilities, informative signages, restaurants, toilets, etc.

Combined with directional arrows they easily guide visitors to a certain area of the building.