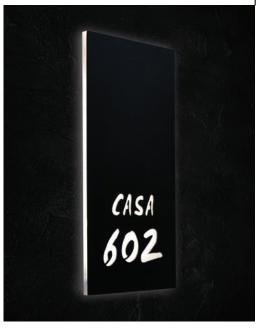

- Stainless steel or aluminium signages painted with electrostatic painting in unlimited colours
- Signages made of Darwin material in a broad variety colours
- Illuminated signages for better guidance of the visitor in poorly lit conditions

# Standard signages

Pictograms are used to indicate common directions, such as signages indicating spaces for people with disabilities, informative signages, restaurants, toilets, etc.

Combined with directional arrows they easily guide visitors to a certain area of the building.