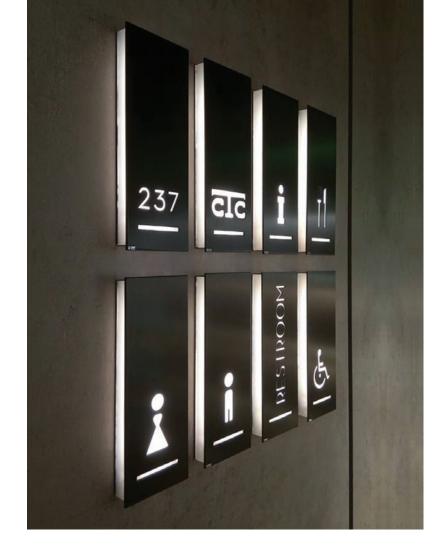

- Stainless steel or aluminium signages painted with electrostatic painting in unlimited colours
- Signages made of Darwin material in a broad variety colours
- Illuminated signages for better guidance of the visitor in poorly lit conditions

# Standard signages

Pictograms are used to indicate common directions, such as signages indicating spaces for people with disabilities, informative signages, restaurants, toilets, etc.

Combined with directional arrows they easily guide visitors to a certain area of the building.

Below, we present 2 standard groups of pictograms with 16 basic designs.

However, the range is not limited to these, as infinite designs can be implemented depending on the demand of each customer.

COSY\_ This series is specifically designed to provide a sense of harmony and simplicity.

# inox

Stainless steel signages

- Application of perforated signage
- Application of engraved signage
- Application of illuminated signage
- Easily installed (glued, hung or with screws)

# aluminium

Aluminium signages coated with electrostatic paint

- Broad variety of colours
- Application of perforated signage
- Application of engraved signage
- Application of illuminated signage
- Easily installed (glued, hung or with screws)