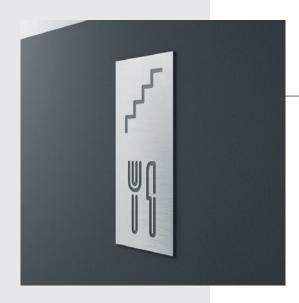

# Standard signages

Pictograms are used to indicate common directions, such as signages indicating spaces for people with disabilities, informative signages, restaurants, toilets, etc.

Combined with directional arrows they easily guide visitors to a certain area of the building.

Below, we present 2 standard groups of pictograms with 16 basic designs.

However, the range is not limited to these, as infinite designs can be implemented depending on the demand of each customer.

COSY\_ This series is specifically designed to provide a sense of harmony and simplicity.

 $Venus\_\text{This series is designed to fit into any building, giving it a minimalistic character.}$ 