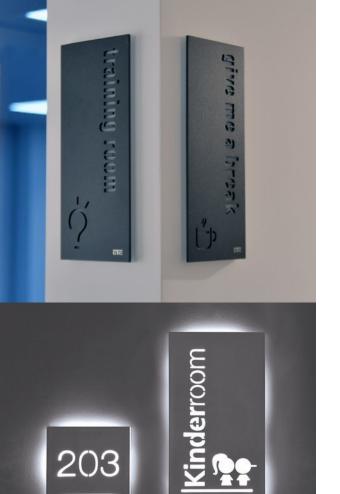

# Signage Options Floor mounted signage columns, hanging signs, wall-mounted signs, in any dimension and at a variety of materials, are some of the signage options that CTC can offer to visitors for premium guidance to the site. • Special signage dimensions

- Stainless steel or aluminium signages painted with electrostatic painting in unlimited colours
- Signages made of Darwin material in a broad variety colours
- Illuminated signages for better guidance of the visitor in poorly lit conditions

# Standard signages

Pictograms are used to indicate common directions, such as signages indicating spaces for people with disabilities, informative signages, restaurants, toilets, etc.

Combined with directional arrows they easily guide visitors to a certain area of the building.

Below, we present 2 standard groups of pictograms with 16 basic designs.

However, the range is not limited to these, as infinite designs can be implemented depending on the demand of each customer.

COSY\_ This series is specifically designed to provide a sense of harmony and simplicity.

 $Venus\_\text{This series is designed to fit into any building, giving it a minimalistic character.}$ 