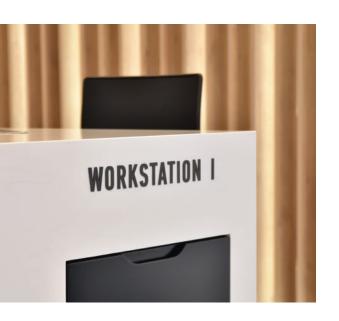

# Signage Options Floor mounted signage columns, hanging signs, wall-mounted signs, in any dimension and at a variety of materials, are some of the signage options that CTC can offer to visitors for premium guidance to the site. • Special signage dimensions

- Stainless steel or aluminium signages painted with electrostatic painting in unlimited colours
- Signages made of Darwin material in a broad variety colours
- Illuminated signages for better guidance of the visitor in poorly lit conditions