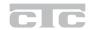

# 328 LE CONTRACTOR L

Wall mounted corridor unit

# features

- Access to the room is achieved by Mifare card contact or by BlueTooth app.
- Connected to the Ethernet can maintain a stable network connection.

  Alternatively, using RS485 Industrial Bus.
- Clear LED illumination of room number and signs.
- Glass etching flexibility. The hotel logo and the markings are customizable and can be engraved on the safety glass.
- The ctc-hotel provides connectivity to the KNX protocol of BMS.
- It has open interface and can be connected to the hotel reservation software (PMS).
- Wall-mounted corridor unit with dimensions 12x18cm (WxD) in black or white colour.
- Recessed room unit with dimensions 10x10cm (WxD) in black colour.