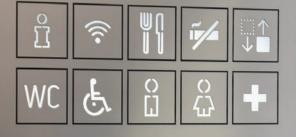

# Standard signages

Pictograms are used to indicate common directions, such as signages indicating spaces for people with disabilities, informative signages, restaurants, toilets, etc.

Combined with directional arrows they easily guide visitors to a certain area of the building.

Below, we present 2 standard groups of pictograms with 16 basic designs.

However, the range is not limited to these, as infinite designs can be implemented depending on the demand of each customer.

COSY\_ This series is specifically designed to provide a sense of harmony and simplicity.

 $Venus\_\text{This series is designed to fit into any building, giving it a minimalistic character.}$ 