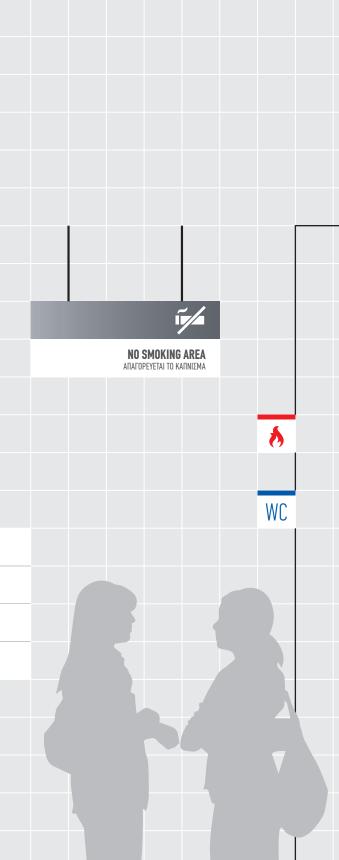

# Standard signages

Pictograms are used to indicate common directions, such as signages indicating spaces for people with disabilities, informative signages, restaurants, toilets, etc.

Combined with directional arrows they easily guide visitors to a certain area of the building.

Below, we present 2 standard groups of pictograms with 16 basic designs.

However, the range is not limited to these, as infinite designs can be implemented depending on the demand of each customer.

COSY\_ This series is specifically designed to provide a sense of harmony and simplicity.