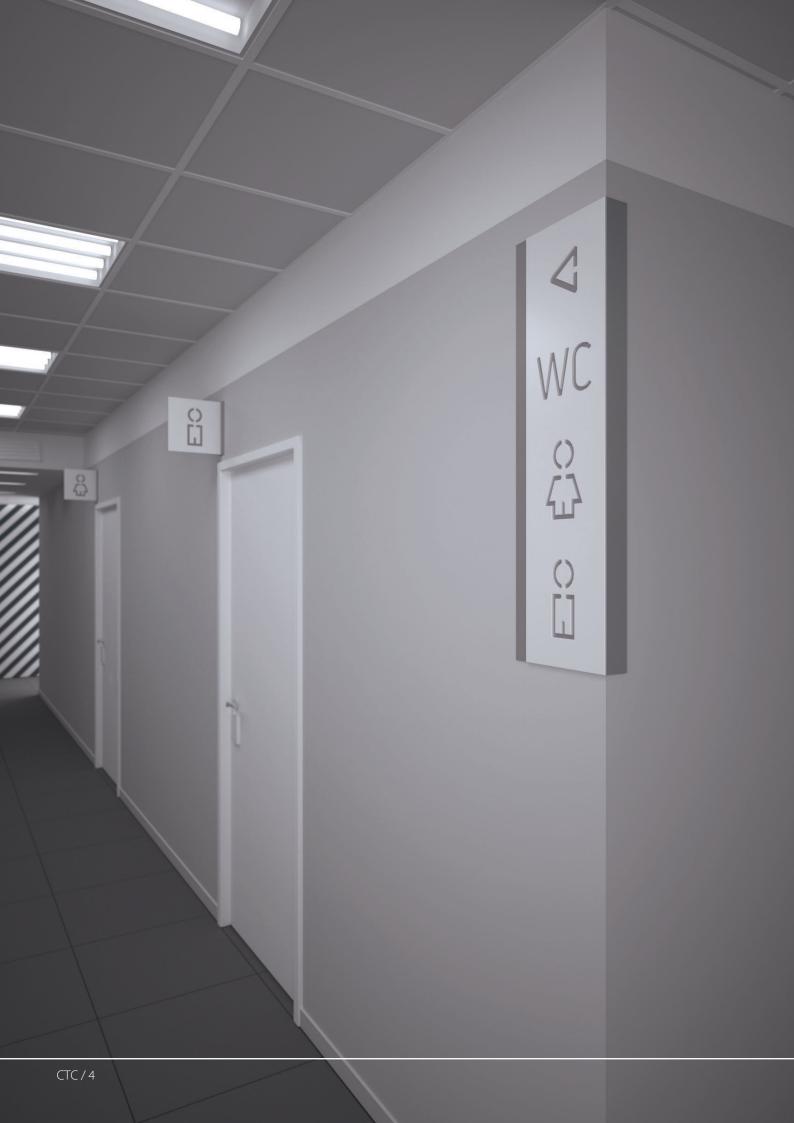

# Standard signages

Pictograms are used to indicate common directions, such as signages indicating spaces for people with disabilities, informative signages, restaurants, toilets, etc.

Combined with directional arrows they easily guide visitors to a certain area of the building.

Below, we present 2 standard groups of pictograms with 16 basic designs.

However, the range is not limited to these, as infinite designs can be implemented depending on the demand of each customer.

COSY\_ This series is specifically designed to provide a sense of harmony and simplicity.

 $Venus\_\text{This series is designed to fit into any building, giving it a minimalistic character.}$ 