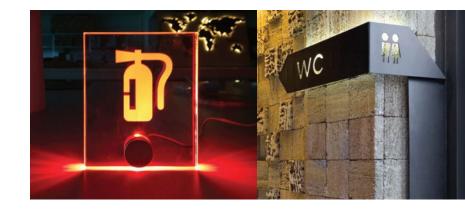

# Standard signages

Pictograms are used to indicate common directions, such as signages indicating spaces for people with disabilities, informative signages, restaurants, toilets, etc.

Combined with directional arrows they easily guide visitors to a certain area of the building.

Below, we present 2 standard groups of pictograms with 16 basic designs.

However, the range is not limited to these, as infinite designs can be implemented depending on the demand of each customer.

COSY\_ This series is specifically designed to provide a sense of harmony and simplicity.