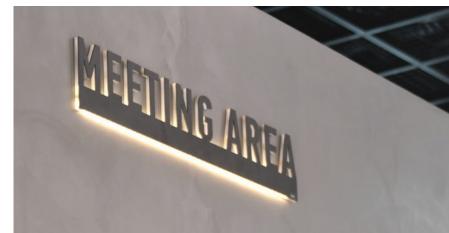

- Stainless steel or aluminium signages painted with electrostatic painting in unlimited colours
- Signages made of Darwin material in a broad variety colours
- Illuminated signages for better guidance of the visitor in poorly lit conditions

# Standard signages

Pictograms are used to indicate common directions, such as signages indicating spaces for people with disabilities, informative signages, restaurants, toilets, etc.

Combined with directional arrows they easily guide visitors to a certain area of the building.