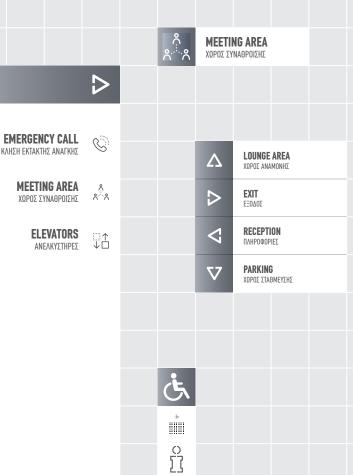

# Standard signages

Pictograms are used to indicate common directions, such as signages indicating spaces for people with disabilities, informative signages, restaurants, toilets, etc.

Combined with directional arrows they easily guide visitors to a certain area of the building.

Below, we present 2 standard groups of pictograms with 16 basic designs.

However, the range is not limited to these, as infinite designs can be implemented depending on the demand of each customer.

COSY\_ This series is specifically designed to provide a sense of harmony and simplicity.