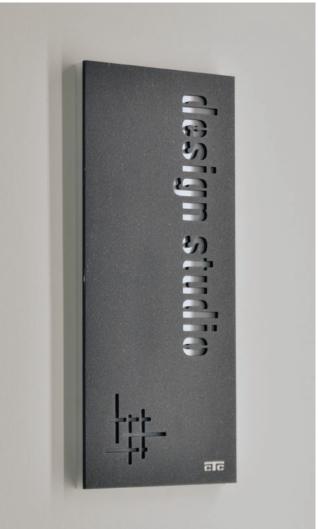

# darwin

Signages with Darwin plastic

- Handy and user-friendly material
- Broad variety of colours
- Suitable to be used indoors
- Easily installed (glued, hung or with screws)