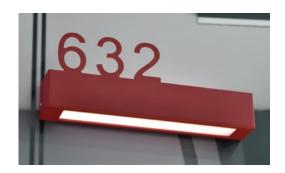

- Stainless steel or aluminium signages painted with electrostatic painting in unlimited colours
- Signages made of Darwin material in a broad variety colours
- Illuminated signages for better guidance of the visitor in poorly lit conditions