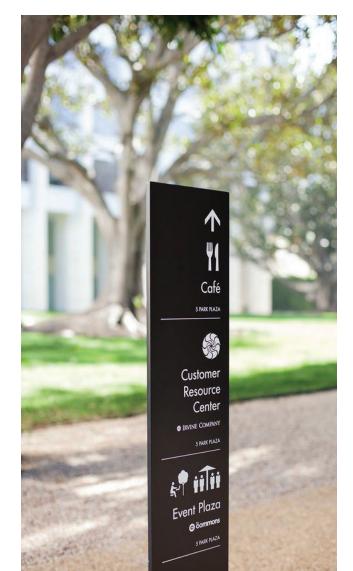

# Signage Options Floor mounted signage columns, hanging signs, wall-mounted signs, in any dimension and at a variety of materials, are some of the signage options that CTC can offer to visitors for premium guidance to the site. • Special signage dimensions

# Standard signages

Pictograms are used to indicate common directions, such as signages indicating spaces for people with disabilities, informative signages, restaurants, toilets, etc.

Combined with directional arrows they easily guide visitors to a certain area of the building.