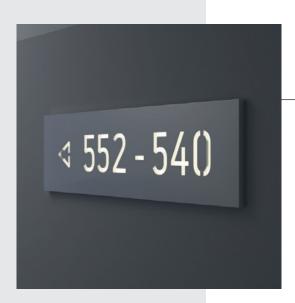

# Signage Options Floor mounted signage columns, hanging signs, wall-mounted signs, in any dimension and at a variety of materials, are some of the signage options that CTC can offer to visitors for premium guidance to the site. • Special signage dimensions

- Stainless steel or aluminium signages painted with electrostatic painting in unlimited colours
- Signages made of Darwin material in a broad variety colours
- Illuminated signages for better guidance of the visitor in poorly lit conditions