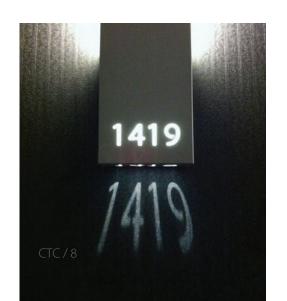

# Signage Options Floor mounted signage columns, hanging signs, wall-mounted signs, in any dimension and at a variety of materials, are some of the signage options that CTC can offer to visitors for premium guidance to the site. • Special signage dimensions

- Stainless steel or aluminium signages painted with electrostatic painting in unlimited colours
- Signages made of Darwin material in a broad variety colours
- Illuminated signages for better guidance of the visitor in poorly lit conditions