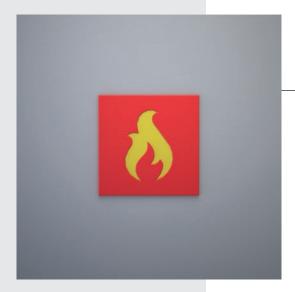

# Standard signages

Pictograms are used to indicate common directions, such as signages indicating spaces for people with disabilities, informative signages, restaurants, toilets, etc.

Combined with directional arrows they easily guide visitors to a certain area of the building.

Below, we present 2 standard groups of pictograms with 16 basic designs.

However, the range is not limited to these, as infinite designs can be implemented depending on the demand of each customer.

COSY\_ This series is specifically designed to provide a sense of harmony and simplicity.