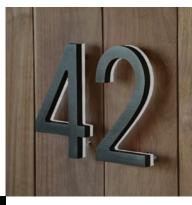

- Stainless steel or aluminium signages painted with electrostatic painting in unlimited colours
- Signages made of Darwin material in a broad variety colours
- Illuminated signages for better guidance of the visitor in poorly lit conditions

# Standard signages

Pictograms are used to indicate common directions, such as signages indicating spaces for people with disabilities, informative signages, restaurants, toilets, etc.

Combined with directional arrows they easily guide visitors to a certain area of the building.