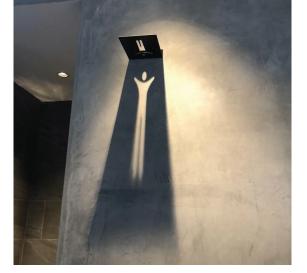

- Stainless steel or aluminium signages painted with electrostatic painting in unlimited colours
- Signages made of Darwin material in a broad variety colours
- Illuminated signages for better guidance of the visitor in poorly lit conditions

# ergonomic design

Our designers can provide a photorealistic image to those who are interested for the signages that will be selected during the preliminary process of the study .Our factory with the most advanced cutting and processing machines (CNC laser, router, electrostatic painting, etc.) can proceed to manufacture the high quality and unique design of the signages, letters and other special signage structures.