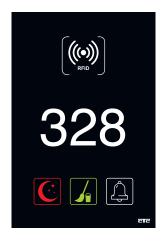

# 328 LE CONTRACTOR L

Wall mounted corridor unit

# features

- Access to the room is achieved by Mifare card contact or by BlueTooth app.
- Connected to the Ethernet can maintain a stable network connection.

  Alternatively, using RS485 Industrial Bus.
- Clear LED illumination of room number and signs.
- Glass etching flexibility. The hotel logo and the markings are customizable and can be engraved on the safety glass.
- The ctc-hotel provides connectivity to the KNX protocol of BMS.
- It has open interface and can be connected to the hotel reservation software (PMS).
- Wall-mounted corridor unit with dimensions 12x18cm (WxD) in black or white colour.
- Recessed room unit with dimensions 10x10cm (WxD) in black colour.