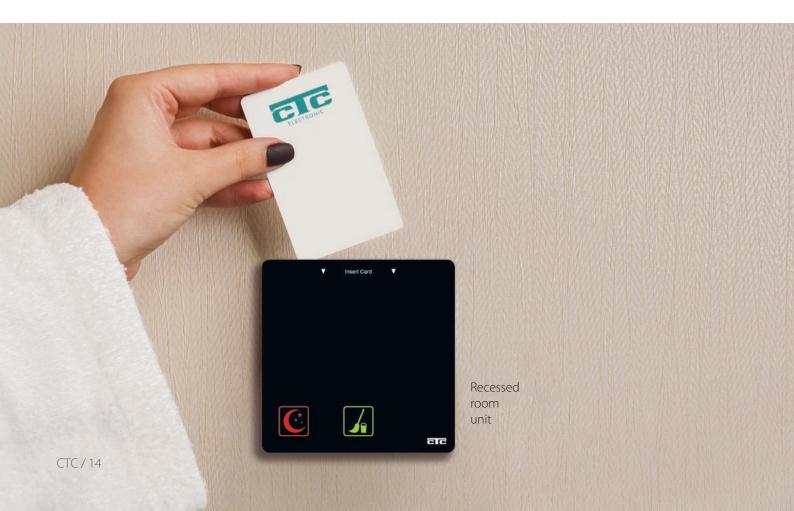

# features

- Access to the room is achieved by Mifare card contact or by BlueTooth app.
- Connected to the Ethernet can maintain a stable network connection.

  Alternatively, using RS485 Industrial Bus.
- Clear LED illumination of room number and signs.
- Glass etching flexibility. The hotel logo and the markings are customizable and can be engraved on the safety glass.
- The ctc-hotel provides connectivity to the KNX protocol of BMS.
- It has open interface and can be connected to the hotel reservation software (PMS).
- Wall-mounted corridor unit with dimensions 12x18cm (WxD) in black or white colour.
- Recessed room unit with dimensions 10x10cm (WxD) in black colour.