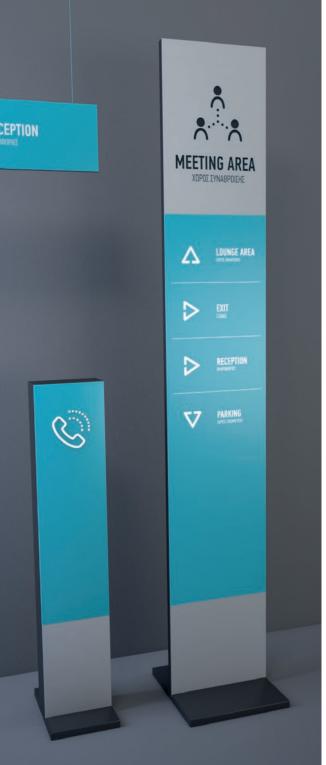

# Signage Options Floor mounted signage columns, hanging signs, wall-mounted signs, in any dimension and at a variety of materials, are some of the signage options that CTC can offer to visitors for premium guidance to the site. • Special signage dimensions

- Stainless steel or aluminium signages painted with electrostatic painting in unlimited colours
- Signages made of Darwin material in a broad variety colours
- Illuminated signages for better guidance of the visitor in poorly lit conditions

# Standard signages

Pictograms are used to indicate common directions, such as signages indicating spaces for people with disabilities, informative signages, restaurants, toilets, etc.

Combined with directional arrows they easily guide visitors to a certain area of the building.

Below, we present 2 standard groups of pictograms with 16 basic designs.

However, the range is not limited to these, as infinite designs can be implemented depending on the demand of each customer.

COSY\_ This series is specifically designed to provide a sense of harmony and simplicity.