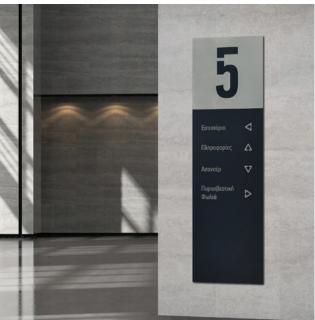

# Standard signages

Pictograms are used to indicate common directions, such as signages indicating spaces for people with disabilities, informative signages, restaurants, toilets, etc.

Combined with directional arrows they easily guide visitors to a certain area of the building.

Below, we present 2 standard groups of pictograms with 16 basic designs.

However, the range is not limited to these, as infinite designs can be implemented depending on the demand of each customer.

COSY\_ This series is specifically designed to provide a sense of harmony and simplicity.