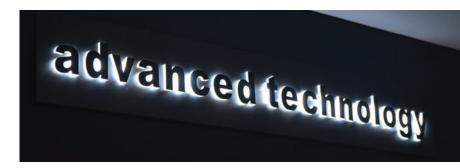

- Stainless steel or aluminium signages painted with electrostatic painting in unlimited colours
- Signages made of Darwin material in a broad variety colours
- Illuminated signages for better guidance of the visitor in poorly lit conditions

# Standard signages

Pictograms are used to indicate common directions, such as signages indicating spaces for people with disabilities, informative signages, restaurants, toilets, etc.

Combined with directional arrows they easily guide visitors to a certain area of the building.