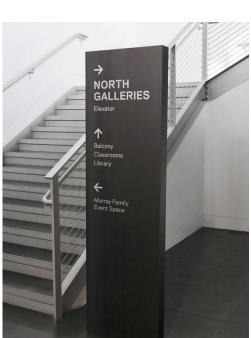

## signage design study

The signage design study that our company offers is the most constituent step for the creation of a result, which will help the visitor to have a complete picture of the hotel premises, showcasing all the facilities in an organized manner, making them easy to access and locate.

## ergonomic design

Our designing crew can create a photorealistic simulation of the designs that will be selected during the signage study. The next step is the production of the material from our factory with the use of the most cutting-edge processing machines (CNC laser, router, electrostatic painting, etc.) The result is really high-end and unique signages that will decorate the interior and the exterior of the hotel.