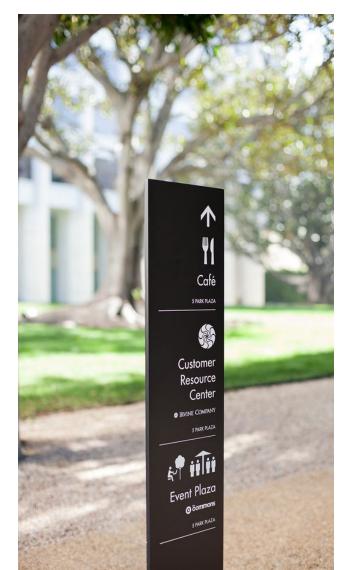

## signage design study

The signage design study that our company offers is the most constituent step for the creation of a result, which will help the visitor to have a complete picture of the hotel premises, showcasing all the facilities in an organized manner, making them easy to access and locate.

## ergonomic design

Our designing crew can create a photorealistic simulation of the designs that will be selected during the signage study. The next step is the production of the material from our factory with the use of the most cutting-edge processing machines (CNC laser, router, electrostatic painting, etc.) The result is really high-end and unique signages that will decorate the interior and the exterior of the hotel.