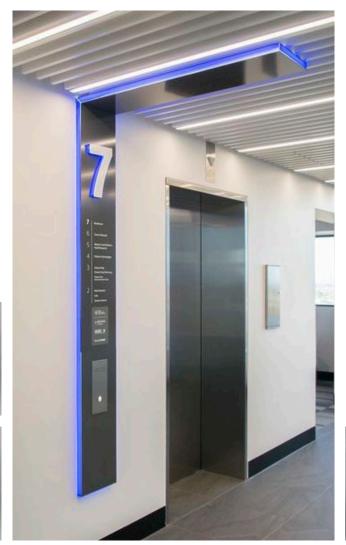

## signage design study

The signage design study that our company offers is the most constituent step for the creation of a result, which will help the visitor to have a complete picture of the hotel premises, showcasing all the facilities in an organized manner, making them easy to access and locate.

## ergonomic design

Our designing crew can create a photorealistic simulation of the designs that will be selected during the signage study. The next step is the production of the material from our factory with the use of the most cutting-edge processing machines (CNC laser, router, electrostatic painting, etc.) The result is really high-end and unique signages that will decorate the interior and the exterior of the hotel.