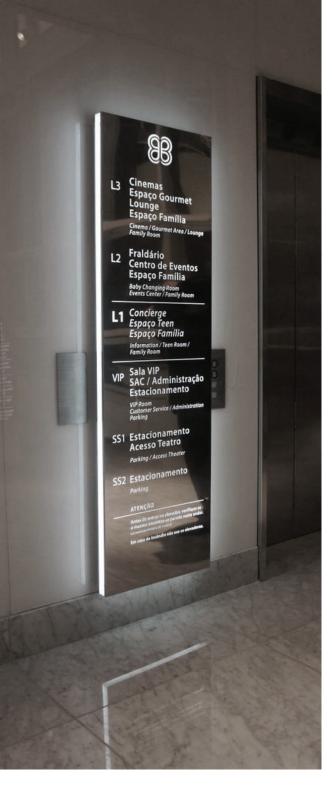

## signage design study

The signage design study that our company offers is the most constituent step for the creation of a result, which will help the visitor to have a complete picture of the hotel premises, showcasing all the facilities in an organized manner, making them easy to access and locate.

## ergonomic design

Our designing crew can create a photorealistic simulation of the designs that will be selected during the signage study. The next step is the production of the material from our factory with the use of the most cutting-edge processing machines (CNC laser, router, electrostatic painting, etc.) The result is really high-end and unique signages that will decorate the interior and the exterior of the hotel.