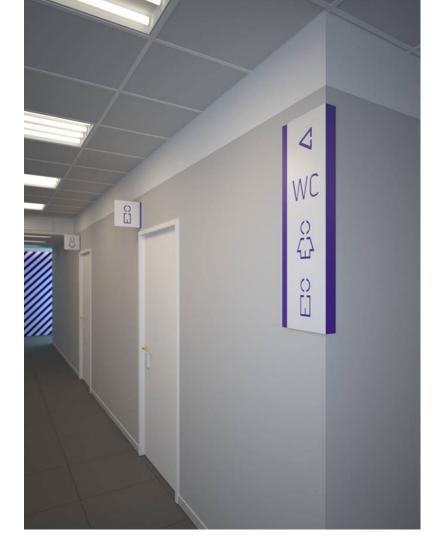

## signage design study

The signage design study that our company offers is the most constituent step for the creation of a result, which will help the visitor to have a complete picture of the hotel premises, showcasing all the facilities in an organized manner, making them easy to access and locate.

## ergonomic design

Our designing crew can create a photorealistic simulation of the designs that will be selected during the signage study. The next step is the production of the material from our factory with the use of the most cutting-edge processing machines (CNC laser, router, electrostatic painting, etc.) The result is really high-end and unique signages that will decorate the interior and the exterior of the hotel.