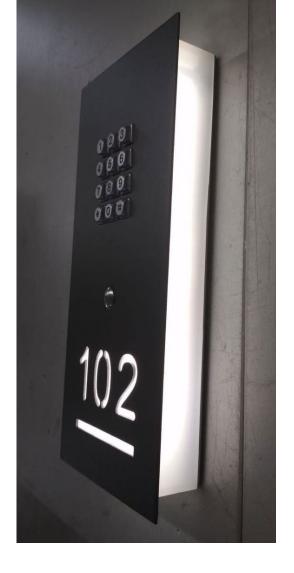

## ergonomic design

Our designing crew can create a photorealistic simulation of the designs that will be selected during the signage study. The next step is the production of the material from our factory with the use of the most cutting-edge processing machines (CNC laser, router, electrostatic painting, etc.) The result is really high-end and unique signages that will decorate the interior and the exterior of the hotel.